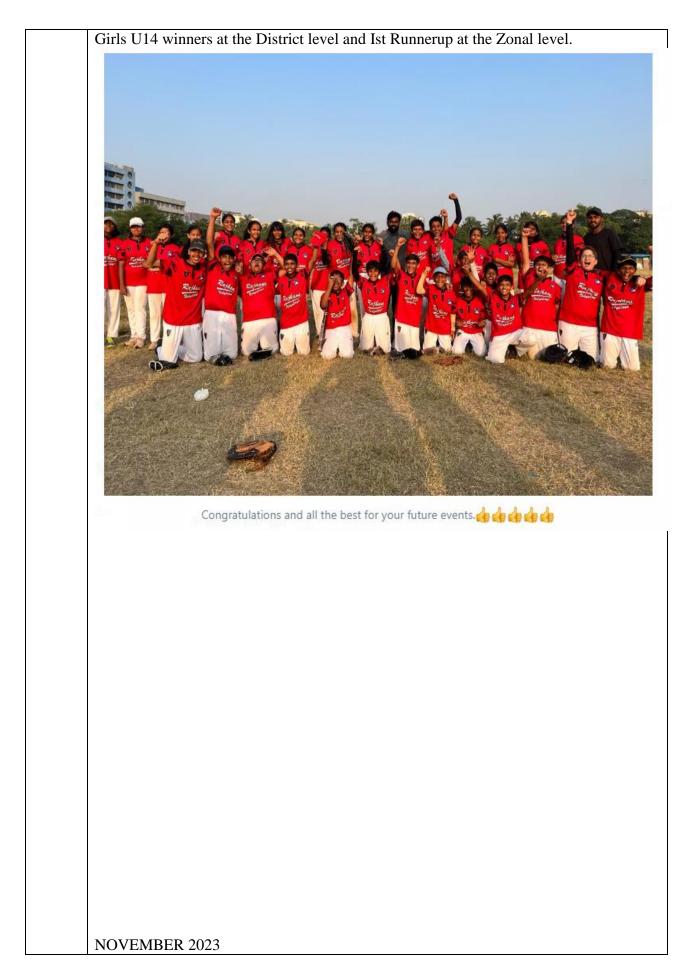

|
|                  | Boys U14 Winners of District and Zonal level Baseball Tournament and the entire team                                                                                                                                      |
|                  | got selected for State to be held in the month of December.                                                                                                                                                               |
|                  | Rajhans Vidyalaya                                                                                                                                                                                                         |



| 1 <sup>S1</sup> Dear Parents/Students         NOV       Sid. XI/XII         2023       Please note students taking part in sports activities from 2nd November to 6th<br>November can follow the following uniform :<br>Thursday/Saturday - House t-shirt and track pants or shorts.<br>Students should change into their regular uniform to attend the classes after the sport<br>activities.         Kala Gangadharan       Principal         Dear Students/Parents,<br>STD. XII / XI       OPEN HOUSE for the students of Std. XI & XII will be held on Saturday, 4<br>November, 2023 from 8:00 am to 10:30 a.m. Students accompanying their parents<br>should come in proper school uniform.<br>Kala Gangadharan         Principal       Z <sup>2ND</sup> Greetings to all !!!!         NOV       Dear Parents & student