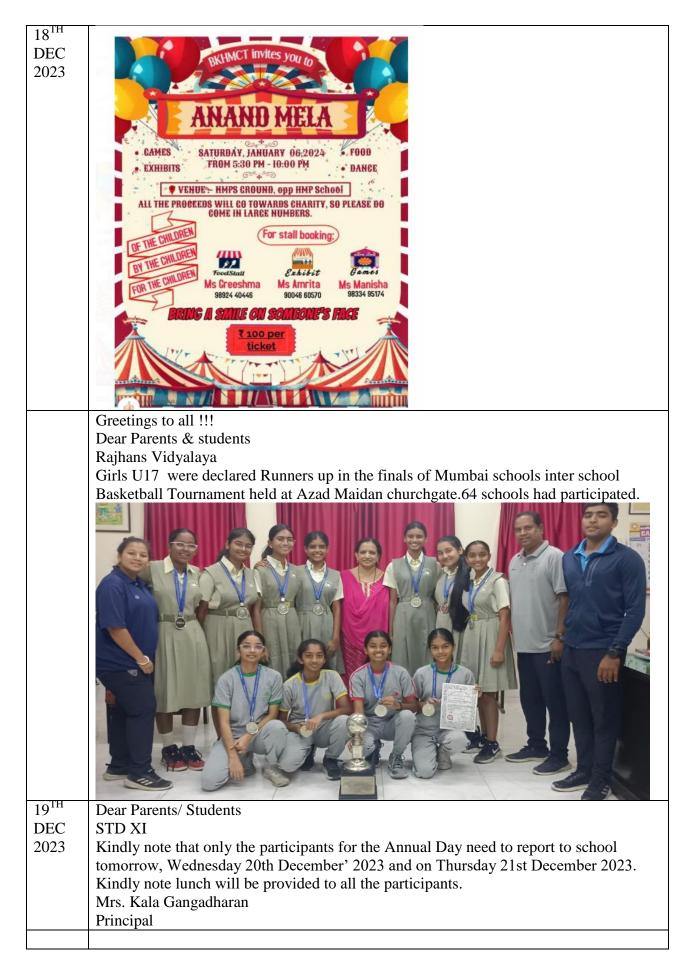

taulites. Savi of mag. |
|                  | CBSEIACAD/DIR/2023 Date: 15.12.2023<br>Circular No: Acad-136/2023                                         |
|                  | All the Heads of Schools Affiliated to CBSE<br>Subject: Parksha Pe Charoha 2024 – reg.                    |
|                  |                                                                                                           |
|                  | 136_Circular_2023.pdf                                                                                     |
|                  | 2 pages + PDF + 2 MB                                                                                      |
|                  |                                                                                                           |



|                  | Dear Parents/ Students, STD XII                                                   |             |                             |                            |                             |                             |  |  |
|------------------|-----------------------------------------------------------------------------------|-------------|-----------------------------|----------------------------|-----------------------------|-----------------------------|--|--|
|                  | Kindly note that the students can come for Journal and Project submission on 20th |             |                             |                            |                             |                             |  |  |
|                  | December, 2023 and 21st December, 2023 betwee