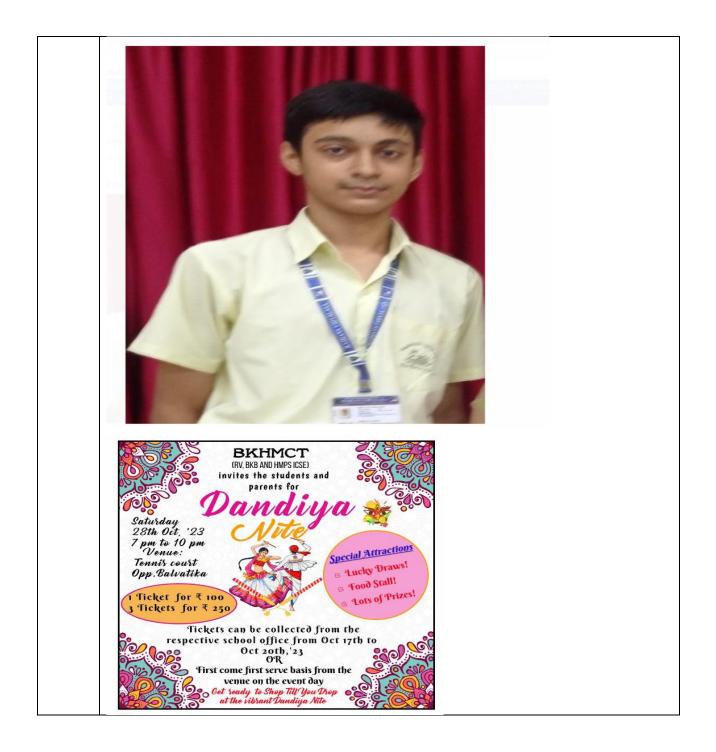

|
|                  |                                                                                         |
|                  |                                                                                         |
|                  |                                                                                         |
|                  |                                                                                         |
|                  | Zoven kanadia has been selected from Mumbei Zone to represent state for Dedminter       |
|                  | Zayan kapadia has been selected from Mumbai Zone to represent state for Badminton       |
|                  | Boys U17.Congratulations                                                                |



|                  | Dear Parents & Students                                        |                                                                                          |               |              |                    |               |                                       |  |  |
|------------------|----------------------------------------------------------------|------------------------------------------------------------------------------------------|---------------|--------------|--------------------|---------------|---------------------------------------|--|--|
|                  | This is to inform that the students of Std. XII will be having |                                                                                          |               |              |