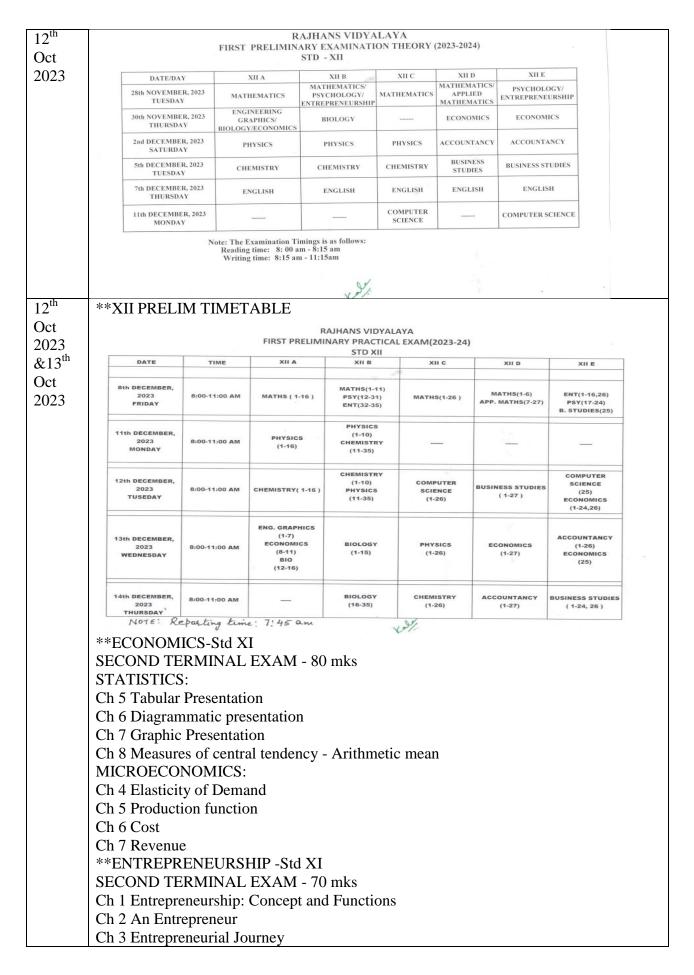

|



| Ch 4 Entrepreneurship as Innovation and Problem Solving<br>Ch 5 Concept of Market<br>**ECONOMICS: Std XII<br>PRELIMINARY EXAM - 80 mks<br>MACROECONOMICS:<br>Ch 1, 2, 3, 4, 5, 6, 7, 8, 9, 10, 11 & 12<br>**ENTREPRENEURSHIP -Std XII<br>PRELIMINARY EXAM - 70 mks<br>Ch 1, 2, 3, 4, 5 & 6<br>INDIAN ECONOMIC DEVELOPMENT:<br>1, 2, 3, 4, 5, 6, 7 & 8<br>**Standard Maths Portion for SECOND TERMINAL EXAM<br>STD XI (80 Marks)<br>According to new edition of NCERT<br>Chapter 1: SETS<br>Chapter 2: RELATIONS AND FUNCTIONS<br>Chapter 3: TRIGONOMETRIC FUNCTIONS<br>Chapter 4: COMPLEX NUMBERS AND QUADRATIC EQUATIONS<br>Chapter 5: LINEAR INEQUALITIES<br>Chapter 5: LINEAR INEQUALITIES<br>Chapter 7: BINOMIAL THEOREM<br>**APPLIED MATHS PORTION for SECOND TERMINAL EXAM<br>STD XI (80 MARKS)<br>Chapter 6: SEQUENCE