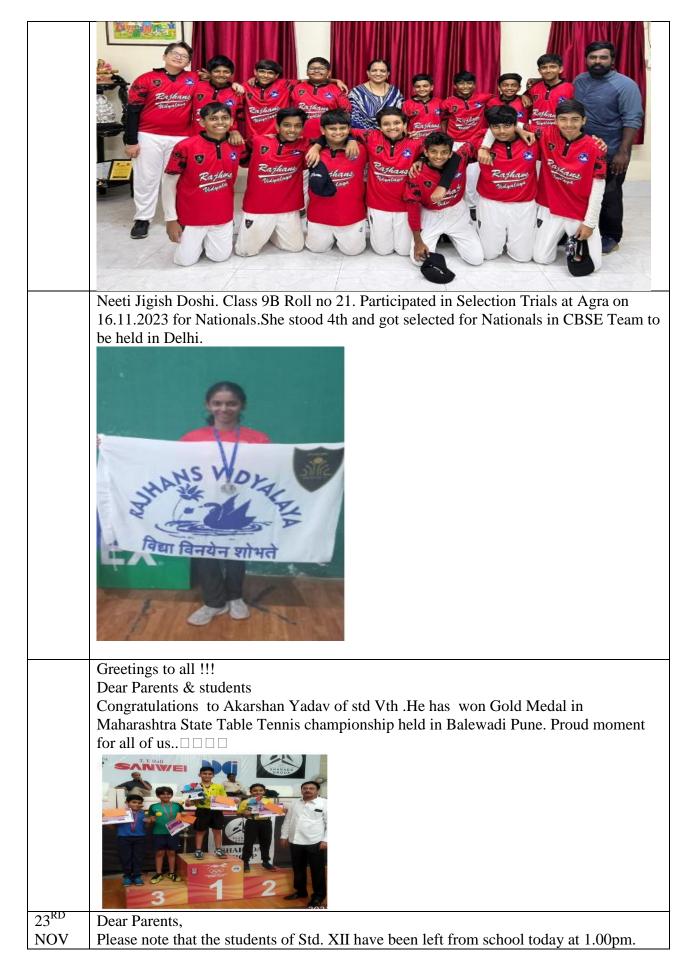

|
|      | Greetings to all !!!!<br>Dear Parents & students<br>Sharing good news from sports.                                                                                                                                                                                                                                                             |
|      | <ul> <li>Rajhans Vidyalaya</li> <li>Girls U14 Winners of District level and Zonal level Softball Tournament conducted</li> <li>by Govt of Maharashtra and hv got selected to represent Mumbai Zone at the state</li> <li>level.</li> <li>Rajhans Vidyalaya</li> <li>Boys U14 Runner up in Softball Tournament at the District level</li> </ul> |



| 2023             | This is to inform you that Std. XII will be having Study Leave on 24th November, 2023.  |
|------------------|-----------------------------------------------------------------------------------------|
|                  | If the students wish to come to school for submission/correction of their               |
|                  |                                                                                         |
|                  | projects/journals, they can report to school in proper school uniform between 8:00 am - |
|                  | 10:00am tomorrow.                                                                       |
|                  | Kala Gangadharan                                                                        |
|                  |