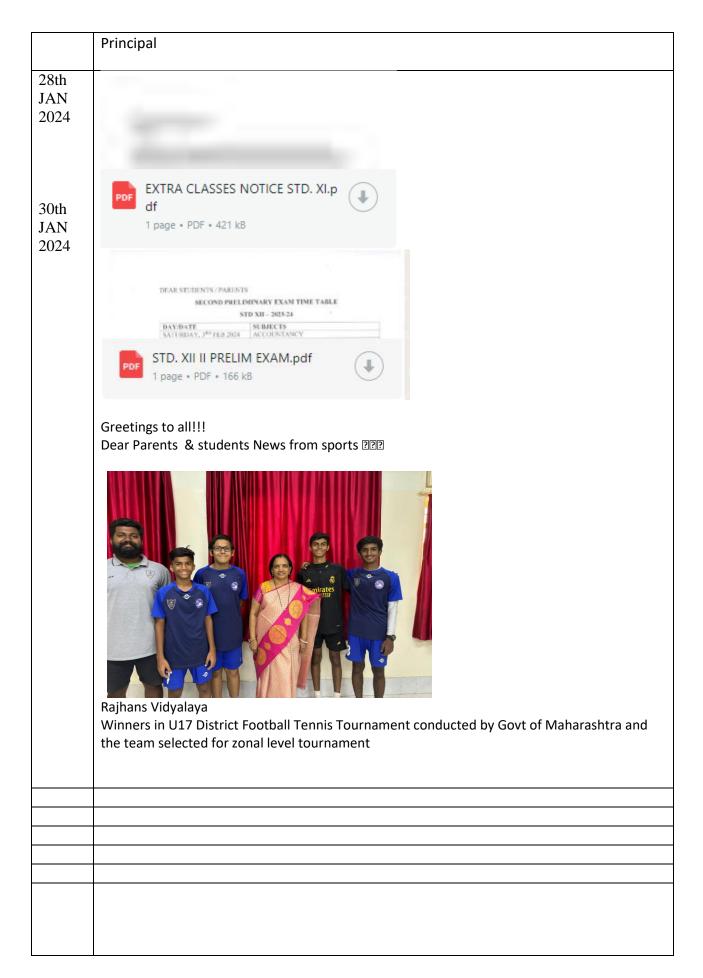

r>JAN<br>2024 | Dear Students/Parents<br>Kindly note-<br>The Computer Science board practical exam has been re-scheduled on 7 Feb 2024.<br>Kala Gangadharan                                                                                                                                                                                                                                                                                                                                                                                                                                                                                                                                                                                                                                                               |  |





|            | P PONDACO                                                                                                                                                              |
|------------|------------------------------------------------------------------------------------------------------------------------------------------------------------------------|
|            | AISSCE PRACTICAL EXAM 2023-2024<br>BIOLOGY (044)<br>BATCH I                                                                                                            |
|            | DATE & FEBRUARY 2024 TIMINGS & a.m. 11 a.m.<br>5. NO. ROLLING. NAME<br>1. TOOPSEL ADVATT BARNEN PLAN<br>1. TOOPSEL ADVATT BARNEN PLAN<br>1. TOOPSEL ADVATT BARNEN PLAN |
|            | BIO BATCH I.pdf<br>1 page • PDF • 284 kB