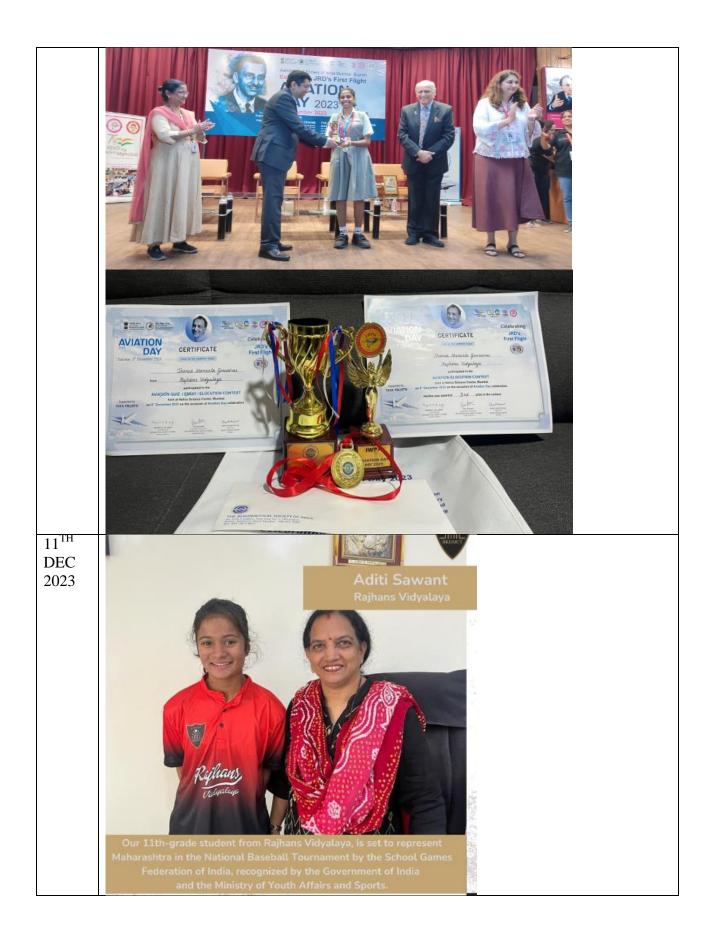

hans Vidyalaya and RV ATAL aviation club member has won the                                                                                             |  |  |  |  |  |
|                 | 3rd prize in Aviation elocution contest and The Best Orator Girl Child Trophy at                                                                                             |  |  |  |  |  |
|                 | Nehru Science Centre during the programme held for Aviation Day Celebration on 9th                                                                                           |  |  |  |  |  |
|                 | December ,2023.                                                                                                                                                              |  |  |  |  |  |



|                                 | MSSA GYMNASTICS U-16 TOURNAMENT 2023-24         Neeti Doshi 9th B won Silver in Vaulting Table         Aryan Singh 9th A won Silver in Vaulting Table         Bronze in Floor Exercise                                                                                                                                              |  |  |  |  |  |
|---------------------------------|-------------------------------------------------------------------------------------------------------------------------------------------------------------------------------------------------------------------------------------------------------------------------------------------------------------------------------------|--|--|--|--|--|
|                                 | Class_XI